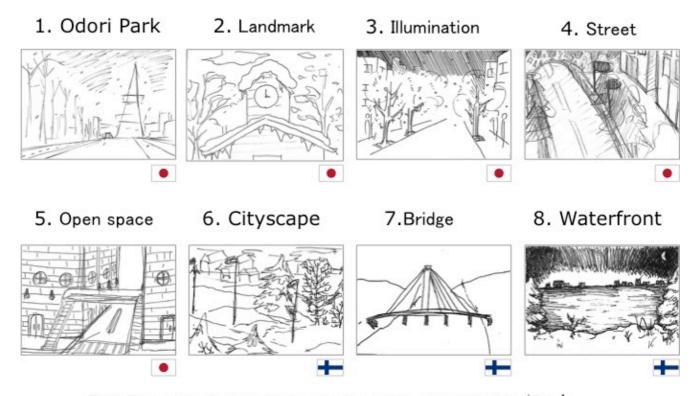

## 札幌とロヴァニエミの冬景色イメージ

Winter landscape imageries of the city in Sapporo and Rovaniemi

- \*上田 裕文1
- \*Hirofumi Ueda<sup>1</sup>
- 1. 札幌市立大学
- 1. Sapporo City University

Focusing on the snow culture and customs as new tourist resources, culturally different meanings of snow and winter landscape need to be understood. In this study, Ways of seeing the winter landscape in Sapporo and Rovaniemi was represented by using Landscape Image Sketching Technique. Students of the Lapland University, Department of Art and Design (n=93) and of Sapporo City University, School of Design (n=116) were asked to make a landscape imete sketch of an imagery of their favorite winter scenery in Rovaniemi or in Sapporo and to include keywords and text.

As a result, landscape image sketches revealed differences in characteristics between respondents in Finland and Japan. The typical landscape images of winter scenery were represented as natural landscapes from a long distance in Rovaniemi and as urban landscapes from a medium distance in Sapporo. The result suggested their different whole concepts of 'winter city' as well as their leisure activities in winter season.