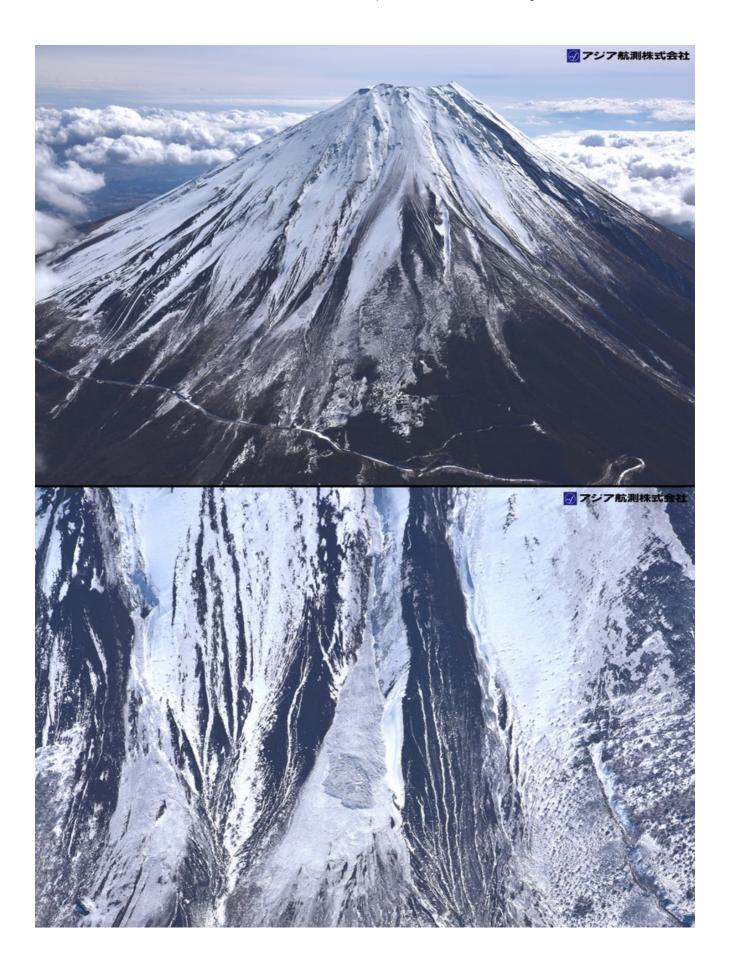

Slush avalanche of Mount Fuji on February 14, 2016

\*Tatsuro Chiba<sup>1</sup>, Hisashi Sasaki<sup>1</sup>, Kenichi Arai<sup>1</sup>, Koji Fujita<sup>1</sup>, Mitsuhiro Yoshimoto<sup>2</sup>, Kae Tsunematsu<sup>2</sup>

Keywords: slush avalanche, aerial photo, Fuji volcano